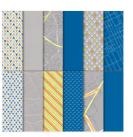

Twinkle Twinkle Designer Series Paper - 146284

Price: \$11.00

Wood Textures Designer Series Paper Stack -144177

Price: \$11.00