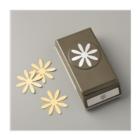

Create With Friends Photopolymer Stamp Set -156058

Price: \$17.00

Medium Daisy Punch - 149517

**Sale: \$10.20** Price: \$17.00

Pale Papaya 8-1/2" X 11"

Cardstock - 155668

**Sale: \$3.70** Price: \$9.25

Genial Gems -155500