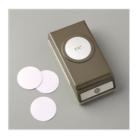

Price: \$6.75

Stampin'
Dimensionals 104430

Price: \$6.00

Big Shot - 113439

Price: \$136.00

1-1/2" (3.8 Cm) Circle Punch -138299

Price: \$22.00

1-3/8" (3.5 Cm) Circle Punch -119860

Price: \$21.50