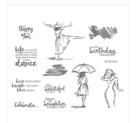

Price: \$12.75

Beautiful You Clear-Mount Stamp Set -143637

Price: \$38.00

Beautiful You Wood-Mount Stamp Set -143004

Price: \$53.00

Subtles Enamel Shapes - 141679

Price: \$12.00

Pearl Basic Jewels - 119247