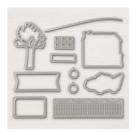

Price: \$17.00

Farmhouse Framelits Dies -147922

Price: \$32.00

Shimmery White 8-1/2" X 11" Cardstock -101910

Price: \$10.00

Crumb Cake 8-1/2" X 11" Cardstock -120953

Price: \$10.00

Basic Gray 8-1/2" X 11" Cardstock -121044