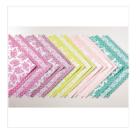

Lift Me Up Wood-Mount Stamp Set -142893

Price: \$29.00

Berry Burst 8-1/2" X 11" Cardstock -144243

Price: \$10.00

Donna Ross

Berry Burst Classic Stampin' Pad -144083

Price: \$6.50

Fresh Florals Designer Series Paper Stack -144131

Price: \$22.00

Whisper White 8-1/2" X 11" Cardstock -100730

Price: \$9.75

Clear Faceted Gems - 144142

Price: \$5.00

Multipurpose Liquid Glue -110755

Price: \$5.50