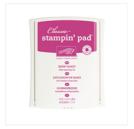

Lift Me Up Wood-Mount Stamp Set -142893

Price: \$29.00

Berry Burst 8-1/2" X 11" Cardstock -144243

Price: \$10.00

Donna Ross

Berry Burst Classic Stampin' Pad -144083

Price: \$6.50

Fresh Florals Designer Series Paper Stack -144131