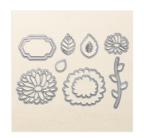

Stylish Stems Framelits Dies -142750

Price: \$31.00

Succulent Garden Designer Series Paper - 142778

Price: \$11.00

Whisper White 8-1/2" X 11" Thick Cardstock -140272

Price: \$8.25

Mint Macaron 8-1/2" X 11" Cardstock -138337