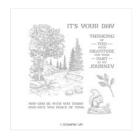

<u>frenchiestamps@hotmail.com</u> <u>http://www.frenchiestamps.com</u>

Peaceful Place Cling-Mount Stamp Set - 151339

Fluid 100 Watercolor Paper -149612

Old Olive 8-1/2" X 11" Cardstock -100702

Cajun Craze 8-1/2" X 11" Cardstock -119684

Jet Black Stazon Pad - 101406

Old Olive Classic Stampin' Pad -147090

Cajun Craze Classic Stampin' Pad - 147085

Crushed Curry Classic Stampin' Pad - 147087

Crumb Cake Classic Stampin' Pad - 147116

Pretty Peacock Classic Stampin' Pad - 150083

Balmy Blue Classic Stampin' Pad -147105

Early Espresso Classic Stampin' Pad - 147114

Aqua Painters - 103954

Shimmery Crystal Effects - 150892