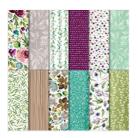

Price: \$9.00

Frosted Floral 12" X 12" (30.5 X 30.5 Cm) Specialty Designer Series Paper - 147800

Price: \$14.00

Champagne Mist Shimmer Paint -147044

Price: \$8.00

Red Rhinestone Basic Jewels -146924

Price: \$7.00