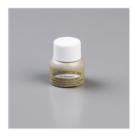

Price: \$9.00

Frosted Floral 12" X 12" (30.5 X 30.5 Cm) Specialty Designer Series Paper - 147800

Price: \$14.00

Champagne Mist Shimmer Paint -147044

Price: \$8.00

Red Rhinestone Basic Jewels -146924

Price: \$7.00