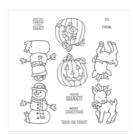

Price: \$9.75

1-3/4" (4.4 Cm) Circle Punch -119850

Price: \$22.00

Classic Label Punch - 141491

Price: \$18.00

Seasonal Chums Clear-Mount Stamp Set -144948

Price: \$21.00

Seasonal Chums Wood-Mount Stamp Set -144945