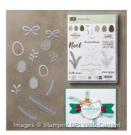

Christmas Pines Photopolymer Bundle - 143496

Price: \$54.75

Brick Wall Textured Impressions Embossing Folder - 138288

Price: \$8.50

Crumb Cake 8-1/2" X 11" Cardstock -120953

Price: \$10.00

Cherry Cobbler 8-1/2" X 11" Cardstock -119685