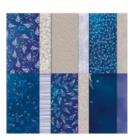

Fern 3D Embossing Folder - 158804

Price: \$10.00

Sun Prints 12" X 12" (30.5 X 30.5 Cm) Designer Series Paper -

158790 Sale: \$4.80

Price: \$12.00

Lovely Layers 3-3/4" X 5" (9.5 X 12.7 Cm) Vellum -158919

Sale: \$2.40

Price: \$6.00

2022–2024 In Color 6" X 6" (15.2 X 15.2 Cm) Glimmer Paper -159246

**Sale: \$4.80** Price: \$12.00

Basic White 8-1/2" X 11" Thick Cardstock -159229

Price: \$9.00

Gray Granite 8-1/2" X 11" Cardstock -146983