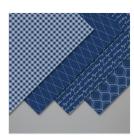

Cherry Cobbler 8-1/2" X 11" Cardstock -119685

Price: \$10.00

Shimmery White 8-1/2" X 11" Cardstock -101910

Price: \$10.00

Neutrals 6" X 6" (15.2 X 15.2 Cm) Designer Series Paper - 149614

Price: \$11.50

Cherry Cobbler Classic Stampin' Pad - 147083