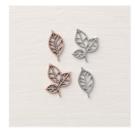

Corrugated
Dynamic Textured
Impressions
Embossing Folder

- 148026 Price: \$10.00

Leaves Trinkets - 146343

Price: \$8.00

Linen Thread - 104199

Price: \$5.00

5/8" (1.6 Cm) Burlap Ribbon -141487

Price: \$7.00