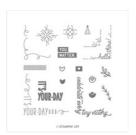

Price: \$28.00

Around The Corner Photopolymer Stamp Set -147464

Price: \$16.00

Cherry Cobbler Classic Stampin' Pad - 147083

Price: \$9.00

Cherry Cobbler 8-1/2" X 11" Cardstock -119685

Price: \$10.00

Whisper White 8-1/2" X 11" Cardstock -100730