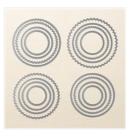

Price: \$8.50

Layering Circles Dies - 141705

Price: \$35.00

Big Shot - 143263

Price: \$110.00

Fresh Fig Classic Stampin' Pad -147144

Price: \$7.50

Fresh Fig 8-1/2" X 11" Cardstock -144242