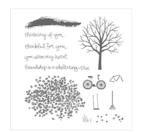

## Supply List Apr 26, 2024

Sheltering Tree Photopolymer Stamp Set -137163

Price: \$25.00

Feather Together Photopolymer Stamp Set -141597

Price: \$17.00

Soft Suede 8-1/2" X 11" Cardstock -115318

Price: \$9.25