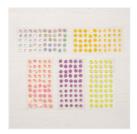

Price: \$11.00

Gingham Gala Adhesive-Backed Sequins - 148561

Price: \$7.50

Botanical Butterfly Designer Series Paper - 149622

Price: \$0.00

Whisper White 8-1/2" X 11" Thick Cardstock -140272

Price: \$8.25

Grapefruit Grove 8-1/2" X 11" Cardstock -146972