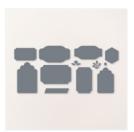

Price: \$25.00

2022-2024 In Color 6" X 6" (15.2 X 15.2 Cm) Glimmer Paper -159246

**Sale: \$4.80**Price: \$12.00

Scalloped Contours Dies -155560

**Sale: \$24.50** Price: \$35.00

Something Fancy Dies - 160424