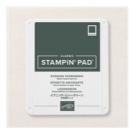

## Apr 19, 2024

Holly Jolly Wishes Cling Stamp Set (English) - 156362

Price: \$21.00

Eden's Garden Cling Stamp Set (English) - 157823

Sale: \$9.20

Price: \$23.00

Evening Evergreen Classic Stampin' Pad - 155576

Sale: \$3.20

Price: \$8.00

Ever Eden 12" X 12" (30.5 X 30.5 Cm) Specialty Designer Series Paper - 159996

Sale: \$6.00

Price: \$15.00

Soft Succulent 8-1/2" X 11" Cardstock -155776

**Sale: \$3.70** Price: \$9.25