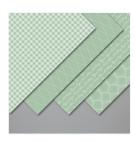

Shaded Spruce 8-1/2" X 11" Cardstock -146981

Price: \$10.00

Whisper White 8-1/2" X 11" Cardstock -100730

Price: \$9.75

Subtles 6" X 6" (15.2 X 15.2 Cm) Designer Series Paper - 149615

Price: \$11.50

Gray Granite Classic Stampin' Pad - 147118