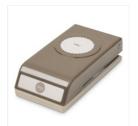

## Supply List Apr 19, 2024

Gingham Gala 6" X 6" (15.2 X 15.2 Cm) Designer Series Paper -148554

Price: \$11.00

Fable Friends Cling Stamp Set -148670

Price: \$22.00

1-3/8" (3.5 Cm) Scallop Circle Punch - 146139

Price: \$16.00

1-1/4" (3.2 Cm) Circle Punch -119861

Price: \$16.00

Highland Heather 8-1/2" X 11" Cardstock -146986

Price: \$10.00

Highland Heather Classic Stampin' Pad - 147103

Price: \$9.00

Balmy Blue 8-1/2" X 11" Cardstock -146982