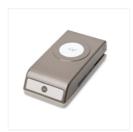

Price: \$16.00

1-1/4" (3.2 Cm) Circle Punch -119861

Price: \$16.00

Highland Heather 8-1/2" X 11" Cardstock -146986

Price: \$10.00

Highland Heather Classic Stampin' Pad - 147103

Price: \$9.00

Balmy Blue 8-1/2" X 11" Cardstock -146982