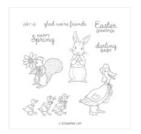

## Supply List Apr 19, 2024

Gingham Gala 6" X 6" (15.2 X 15.2 Cm) Designer Series Paper -148554

Price: \$11.00

Fable Friends Cling Stamp Set -148670

Price: \$22.00

1-3/8" (3.5 Cm) Scallop Circle Punch - 146139