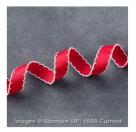

Price: \$11.00

Real Red 12" X 12" (30.5 X 30.5 Cm) Cardstock -141982

Price: \$11.00

Whisper White 8-1/2" X 11" Cardstock -100730

Price: \$9.75

Candy Cane Lane Baker's Twine -141983

Price: \$6.00

Real Red 3/4" (1.9 Cm) Stitched Edge Ribbon - 141984