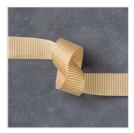

Price: \$8.50

Watermelon Wonder 5/8" (1.6 Cm) Mini Striped Ribbon - 141433

Price: \$8.00

Delightful Dijon 5/8" (1.6 Cm) Mini Striped Ribbon -141430

Price: \$8.00

Christmas Trinkets Embellishments -141997

Price: \$8.00