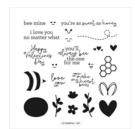

## Apr 29, 2024

Bee My Valentine Photopolymer Stamp Set (English) - 162547

Price: \$21.00

Basic White 8-1/2" X 11" Cardstock -159276

Price: \$10.50

Basic White 8-1/2" X 11" Thick Cardstock -159229

Price: \$9.00