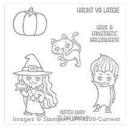

Price: \$21.00

Haunt Ya Later Clear-Mount Stamp Set -139699

Price: \$18.00

Haunt Ya Later Wood-Mount Stamp Set -139696

Price: \$25.00

Holly Jolly Greetings Clear-Mount Stamp Set -139882

Price: \$20.00

Holly Jolly Greetings Wood-Mount Stamp Set -139879