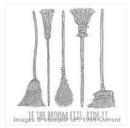

Price: \$28.00

Howl-O-Ween Treat Clear-Mount Stamp Set -139690

Price: \$20.00

Howl-O-Ween Treat Wood-Mount Stamp Set -139687

Price: \$28.00

If The Broom Fits Wood-Mount Stamp - 139693

Price: \$13.00

Jingle All The Way Clear-Mount Stamp Set -139907