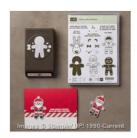

Cookie Cutter Christmas Photopolymer Bundle - 143493

Price: \$35.00

Real Red 8-1/2" X 11" Cardstock -102482

Price: \$10.00

Early Espresso 8-1/2" X 11" Cardstock -119686

Price: \$10.00

Whisper White 8-1/2" X 11" Cardstock -100730

Price: \$9.75

Candy Cane Lane Designer Series Paper - 141981

Price: \$11.00

Crumb Cake Classic Stampin' Pad - 126975

Price: \$6.50

Real Red Classic Stampin' Pad -126949

Price: \$6.50

Red Glimmer Paper - 121790

Price: \$5.00

Hearth & Home Thinlits Dies -139666

Price: \$20.00

Jolly Hat Builder Punch - 141847

Price: \$16.00

Pearl Basic Jewels - 119247

Price: \$5.00