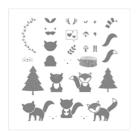

## Supply List Apr 18, 2024

Foxy Friends Photopolymer Stamp Set -141549

Price: \$27.00

Fox Builder Punch - 141470

Price: \$18.00

Merry Little Labels Wood-Mount Stamp Set\* -144798

Price: \$28.00

Merry Little Labels Clear-Mount Stamp Set\* -144795