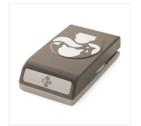

## Supply List Apr 18, 2024

Foxy Friends Photopolymer Stamp Set -141549

Price: \$27.00

Fox Builder Punch - 141470

Price: \$18.00

Merry Little Labels Wood-Mount Stamp Set\* -144798

Price: \$28.00

Merry Little Labels Clear-Mount Stamp Set\* -144795