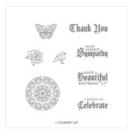

## Supply List

Apr 25, 2024

Renee Daley 703-620-1577 <u>Stampknowhow@verizon.net</u> <u>www.StampKnowHow.com</u>

Painted Glass Clear-Mount Bundle - 148362

Price: \$42.25

Painted Glass Wood-Mount Bundle - 148361

Price: \$48.50

Painted Glass Clear-Mount Stamp Set -147461

Price: \$18.00

Painted Glass Wood-Mount Stamp Set -147458

Price: \$25.00

Graceful Glass 6" X 6" (15.2 X 15.X Cm) Designer Vellum - 146344

Price: \$11.00