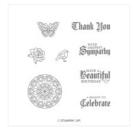

## Supply List

Apr 25, 2024

Renee Daley 703-620-1577 <u>Stampknowhow@verizon.net</u> <u>www.StampKnowHow.com</u>

Painted Glass Clear-Mount Bundle - 148362

Price: \$42.25

Painted Glass Wood-Mount Bundle - 148361

Price: \$48.50

Painted Glass Clear-Mount Stamp Set -147461

Price: \$18.00

Painted Glass Wood-Mount Stamp Set -147458

Price: \$25.00

Graceful Glass 6" X 6" (15.2 X 15.X Cm) Designer Vellum - 146344

Price: \$11.00