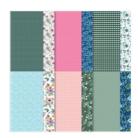

Price: \$51.25

Fitting Florets 12" X 12" (30.5 X 30.5 Cm) Designer Series Paper -161814

**Sale: \$4.80**Price: \$12.00

Basic White 8-1/2" X 11" Cardstock -159276

Price: \$10.50

Balmy Blue 8-1/2" X 11" Cardstock -146982