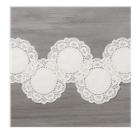

Price: \$7.00

Mint Macaron 3/8" (1 Cm) Sheer Linen Ribbon -141656

Price: \$7.00

Blushing Bride 3/8" (1 Cm) Stitched Satin Ribbon -141692

Price: \$9.00

Delicate White Doilies - 141701

Price: \$3.00

Handheld Stapler - 139083