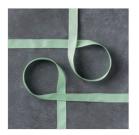

Price: \$7.00

Mint Macaron 3/8" (1 Cm) Sheer Linen Ribbon -141656

Price: \$7.00

Blushing Bride 3/8" (1 Cm) Stitched Satin Ribbon -141692

Price: \$9.00

Delicate White Doilies - 141701

Price: \$3.00

Handheld Stapler - 139083