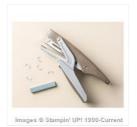

Price: \$7.00

Mint Macaron 3/8" (1 Cm) Sheer Linen Ribbon -141656

Price: \$7.00

Blushing Bride 3/8" (1 Cm) Stitched Satin Ribbon -141692

Price: \$9.00

Delicate White Doilies - 141701

Price: \$3.00

Handheld Stapler - 139083