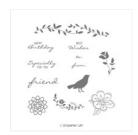

## Apr 18, 2024

**Botanical Bliss Cling-Mount Stamp** Set - 151284

Price: \$19.00

Balmy Blue 8-1/2" X 11" Cardstock -146982

Price: \$10.00

Pretty Peacock 8-1/2" X 11" Cardstock -150880

Price: \$10.00

Sahara Sand 8-1/2" X 11" Cardstock -121043