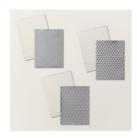

Price: \$11.50

Very Vanilla 8-1/2" X 11" Cardstock -101650

Price: \$13.00

Distressed Gold 12" X 12" (30.5 X 30.5 Cm) Specialty Paper - 159237

Price: \$5.00

Earthen Elegance 12" X 12" (30.5 X 30.5 Cm) Designer Series Paper -161503

**Sale: \$11.25** Price: \$12.50

Early Espresso Classic Stampin' Pad - 147114

Price: \$9.00

Pecan Pie Classic Stampin' Pad -161665

Price: \$9.00

Neutrals Adhesive-Backed Sequins -161627

Price: \$7.50

Adhesive-Backed Sparkle Gems -161288