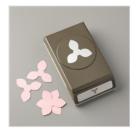

Whisper White 1/4" (6.4 Mm) Crinkled Seam Binding Ribbon - 151326

**Sale: \$6.75** Price: \$7.50

Happiness Blooms Enamel Dots -148805

**Sale: \$2.80** Price: \$7.00

Tropical Dies - 146831

Price: \$27.00

Perennial Flower Punch - 149522

**Sale: \$10.80** Price: \$18.00

Pine Tree Punch - 149521

**Sale: \$10.80** Price: \$18.00

1/2" (1.3 Cm) Circle Punch -119869

**Sale: \$3.60** Price: \$6.00