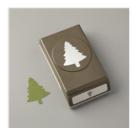

**Sale: \$10.80** Price: \$18.00

Pine Tree Punch - 149521

**Sale: \$10.80** Price: \$18.00

1/2" (1.3 Cm) Circle Punch -119869

**Sale: \$3.60** Price: \$6.00