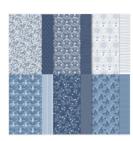

Basic White 8-1/2" X 11" Cardstock -159276

Price: \$10.50

Pebbled Path 8-1/2" X 11" Cardstock -161722

Price: \$10.00

Countryside Inn 12" X 12" (30.5 X 30.5 Cm) Designer Series Paper -161467

Price: \$12.50

Pebbled Path Classic Stampin' Pad - 161648