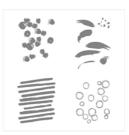

Seaside Textured Impressions Embossing Folder - 141481

Price: \$8.50

Playful Backgrounds Photopolymer Stamp Set -141920

Price: \$16.00

By The Shore Designer Series Paper - 141640

Price: \$11.00

By The Shore 8-1/2" X 11" Cardstock -141641