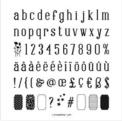

Alphabest Photopolymer Stamp Set -158884

Price: \$22.00

Best Label Punch - 158885

**Sale: \$11.90** Price: \$17.00

Circle Sayings Bundle (English) -161355

Price: \$41.25