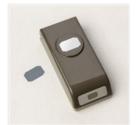

Alphabest Photopolymer Stamp Set -158884

Price: \$22.00

Best Label Punch - 158885

**Sale: \$11.90** Price: \$17.00

Circle Sayings Bundle (English) -161355

Price: \$41.25