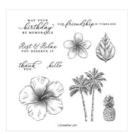

## Supply List Apr 25, 2024

Best Dressed 6" X 6" (15.2 X 15.2 Cm) Designer Series Paper -151319

**Sale: \$4.60**Price: \$11.50

Timeless Tropical Cling Stamp Set (En) - 151497

Price: \$23.00

Stitched So Sweetly Dies -151690