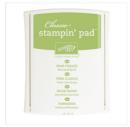

Quilt Top Textured Impressions Embossing Folder - 144687

Price: \$8.50

Big Shot - 143263

Price: \$110.00

Classic Label Punch - 141491

Price: \$18.00

Pear Pizzazz Classic Stampin' Pad - 131180

Price: \$6.50