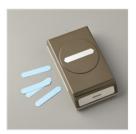

Quilt Top Textured Impressions Embossing Folder - 144687

Price: \$8.50

Big Shot - 143263

Price: \$110.00

Classic Label Punch - 141491

Price: \$18.00

Pear Pizzazz Classic Stampin' Pad - 131180

Price: \$6.50