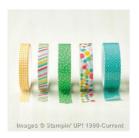

## Apr 24, 2024

Lisa Kmiec mlisakmiec@gmail.com www.lisakmiec.stampinup.net

Sprinkles Of Life Photopolymer Stamp Set -139971

Price: \$21.00

Cherry On Top Designer Washi Tape - 138384

Price: \$8.00

Bermuda Bay 8-1/2" X 11" Cardstock -131197