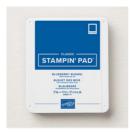

Price: \$9.75

Blueberry Bushel 8-1/2" X 11" Cardstock -146968

Price: \$10.00

Gray Granite 8-1/2" X 11" Cardstock -146983

Price: \$10.00

Blueberry Bushel Classic Stampin' Pad - 147138

Price: \$9.00

Balmy Blue Classic Stampin' Pad -147105

Price: \$9.00

Gray Granite Classic Stampin' Pad - 147118

Price: \$9.00

Multipurpose Liquid Glue -110755

Price: \$5.50

Blueberry Bushel 1/8" (3.2 Mm) Grosgrain Ribbon -146950

Price: \$6.00

Silver Baker'S Twine - 145569