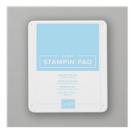

Price: \$9.75

Blueberry Bushel 8-1/2" X 11" Cardstock -146968

Price: \$10.00

Gray Granite 8-1/2" X 11" Cardstock -146983

Price: \$10.00

Blueberry Bushel Classic Stampin' Pad - 147138

Price: \$9.00

Balmy Blue Classic Stampin' Pad -147105

Price: \$9.00

Gray Granite Classic Stampin' Pad - 147118

Price: \$9.00

Multipurpose Liquid Glue -110755

Price: \$5.50

Blueberry Bushel 1/8" (3.2 Mm) Grosgrain Ribbon -146950

Price: \$6.00

Silver Baker'S Twine - 145569