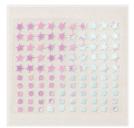

Brushed Metallic Adhesive Backed Dots - 156506

Sale: \$7.20

Price: \$9.00

Leaf Label & Amber Gem Combo Pack -159969

**Sale: \$3.25** Price: \$8.00

Heart Pearls - 159190

Price: \$8.00

Adhesive-Backed Stars - 159965