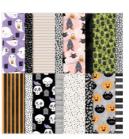

Cute Halloween 6" X 6" (15.2 X 15.2 Cm) Designer Series Paper -156479

Sale: \$4.60 Price: \$11.50 Basic Black 8-1/2" X 11" Cardstock -121045

Price: \$10.00

Basic White 8-1/2" X 11" Cardstock -159276

Price: \$10.50