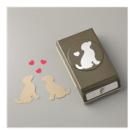

Dog Builder Punch - 148543

**Sale: \$10.80** Price: \$18.00

Basic Black 8-1/2" X 11" Cardstock -121045

Price: \$10.00

Basic White 8-1/2" X 11" Cardstock -159276

Price: \$10.50

Real Red 8-1/2" X 11" Cardstock -102482