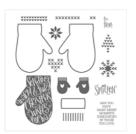

## Apr 26, 2024

Kathie Durgan 509-869-5126 durgans@comcast.net stampwithkathie.com

Merry Patterns Photopolymer Stamp Set -144973

Price: \$13.00

Smitten Mittens Photopolymer Stamp Set\* -144931

Price: \$21.00

Smitten Mittens Photopolymer Bundle\* - 146070

Price: \$46.75

Emerald Envy 8-1/2" X 11" Cardstock -141415

Price: \$8.00

Real Red 8-1/2" X 11" Cardstock -102482

Price: \$10.00

Red Glimmer Paper - 121790

Price: \$5.00