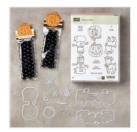

Seasonal Chums Clear-Mount Bundle\* - 146077

Price: \$78.25

Seasonal Chums Wood-Mount Stamp Set -144945

Price: \$50.00

Multipurpose Adhesive Sheets -144106

Price: \$17.00

Merry Christmas To All Photopolymer Stamp Set -147702