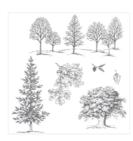

## Supply List Apr 20, 2024

Brenda Diaz Waynesboro, PA 17268 <u>Heartinkstudio@gmail.com</u> http://brendadiaz.stampinup.net

Rooted In Nature Wood-Mount Stamp Set -146479

Price: \$55.00

Rooted In Nature Clear-Mount Stamp Set -146482

Price: \$42.00

Lovely As A Tree Wood-Mount Stamp Set -128655

Price: \$28.00

Lovely As A Tree Clear-Mount Stamp Set -127793

Price: \$20.00

Nature's Poem Designer Series Paper - 146338

Price: \$11.00

Soft Suede 8-1/2" X 11" Cardstock -115318