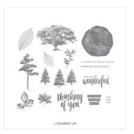

## Supply List Apr 20, 2024

Brenda Diaz Waynesboro, PA 17268 <u>Heartinkstudio@gmail.com</u> http://brendadiaz.stampinup.net

Rooted In Nature Wood-Mount Stamp Set -146479

Price: \$55.00

Rooted In Nature Clear-Mount Stamp Set -146482