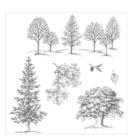

## Supply List Apr 20, 2024

Brenda Diaz Waynesboro, PA 17268 <u>Heartinkstudio@gmail.com</u> http://brendadiaz.stampinup.net

Rooted In Nature Wood-Mount Stamp Set -146479

Price: \$55.00

Rooted In Nature Clear-Mount Stamp Set -146482

Price: \$42.00

Lovely As A Tree Wood-Mount Stamp Set -128655

Price: \$28.00

Lovely As A Tree Clear-Mount Stamp Set -127793

Price: \$20.00

Nature's Poem Designer Series Paper - 146338

Price: \$11.00

Soft Suede 8-1/2" X 11" Cardstock -115318