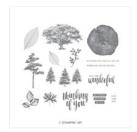

## Supply List Apr 20, 2024

Brenda Diaz Waynesboro, PA 17268 <u>Heartinkstudio@gmail.com</u> http://brendadiaz.stampinup.net

Rooted In Nature Wood-Mount Stamp Set -146479

Price: \$55.00

Rooted In Nature Clear-Mount Stamp Set -146482