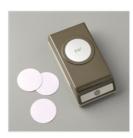

## Supply List Apr 25, 2024

Butterfly Basics Photopolymer Stamp Set -137154

Price: \$24.00

So Many Shells Photopolymer Stamp Set -143695

Price: \$26.00

1-3/8" (3.5 Cm) Circle Punch -119860

Price: \$16.00

1-1/2" (3.8 Cm) Circle Punch -138299

Price: \$16.00

Petals & More Thinlits Dies -145655

Price: \$34.00

Wood Textures Designer Series Paper Stack -144177

Price: \$11.00

Blushing Bride 8-1/2" X 11" Cardstock -131198

Price: \$9.25

Crumb Cake 8-1/2" X 11" Cardstock -120953