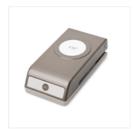

## Supply List Apr 25, 2024

Butterfly Basics Photopolymer Stamp Set -137154

Price: \$24.00

So Many Shells Photopolymer Stamp Set -143695

Price: \$26.00

1-3/8" (3.5 Cm) Circle Punch -119860

Price: \$16.00

1-1/2" (3.8 Cm) Circle Punch -138299