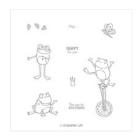

So Hoppy Together Cling Stamp Set -149725

Price: \$0.00

Granny Apple Green 8-1/2" X 11" Cardstock -146990

Price: \$10.00

Highland Heather 8-1/2" X 11" Cardstock -146986

Price: \$10.00

Whisper White 8-1/2" X 11" Thick Cardstock -140272