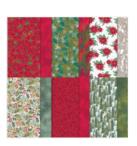

Boughs Of Holly 12" X 12" (30.5 X 30.5 Cm) Designer Series Paper -159600

Price: \$12.00

Basic White 8-1/2" X 11" Cardstock -159276

Price: \$13.00

Soft Suede 8-1/2" X 11" Cardstock -115318 Price: \$9.25

Basic White 8-1/2" X 11" Thick Cardstock -159229