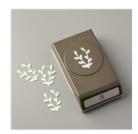

Price: \$10.00

Layering Circles
Dies - 141705

Price: \$35.00

Sprig Punch - 148012

Price: \$18.00

Galvanized Metallic Paper -147805

Price: \$5.00

Gray Granite Classic Stampin' Pad - 147118