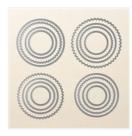

Price: \$10.00

Layering Circles
Dies - 141705

Price: \$35.00

Sprig Punch - 148012

Price: \$18.00

Galvanized Metallic Paper -147805

Price: \$5.00

Gray Granite Classic Stampin' Pad - 147118