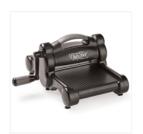

Price: \$5.00

Whisper White 8-1/2" X 11" Cardstock -100730

Price: \$9.75

Metallic Pearls - 146282

Price: \$7.00

Tin Tile Dynamic Textured Impressions Embossing Folder - 147906

Price: \$10.00

Big Shot - 143263

Price: \$110.00

Big Shot Platform - 142802

Price: \$26.00